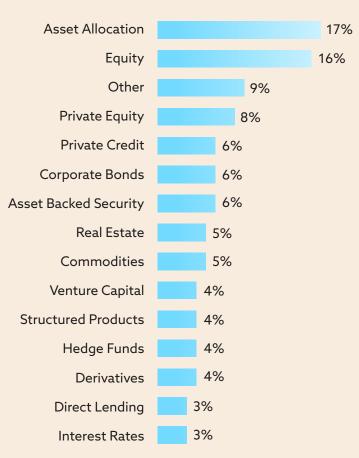

# **PORTFOLIO Attendee Primary Investment**

**Practice** [2023 PORTFOLIO Conference]